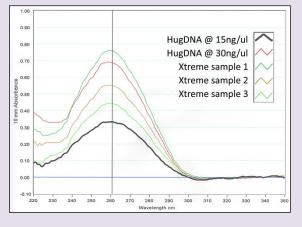

Nanodrop comparison of Xtreme isolated buccal DNA samples and commercially available Human genomic DNA

| Sample | Yield in ug<br>(by Qubit dsDNA<br>BR assay) | A260/280 | A260/230 |
|--------|---------------------------------------------|----------|----------|
| 1      | 2.44                                        | 1.83     | 2.65     |
| 2      | 2.6                                         | 1.86     | 2.91     |
| 3      | 1.84                                        | 1.82     | 3.42     |
| 4      | 2.34                                        | 1.86     | 3.32     |
| 5      | 2.38                                        | 1.94     | 3.56     |
| 6      | 1.85                                        | 1.78     | 1.90     |
| 7      | 2.26                                        | 1.94     | 3.51     |
| 8      | 1.86                                        | 1.85     | 1.92     |