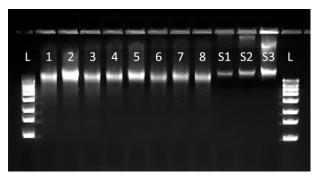

## High molecular weight, intact DNA from Xtreme DNA Kit

Samples 1 – 8: Xtreme isolated Isohelix buccal swabs S1, S2 & S3: Commercial Human Genomic DNA @ 7.5, 15 & 30ng/µl